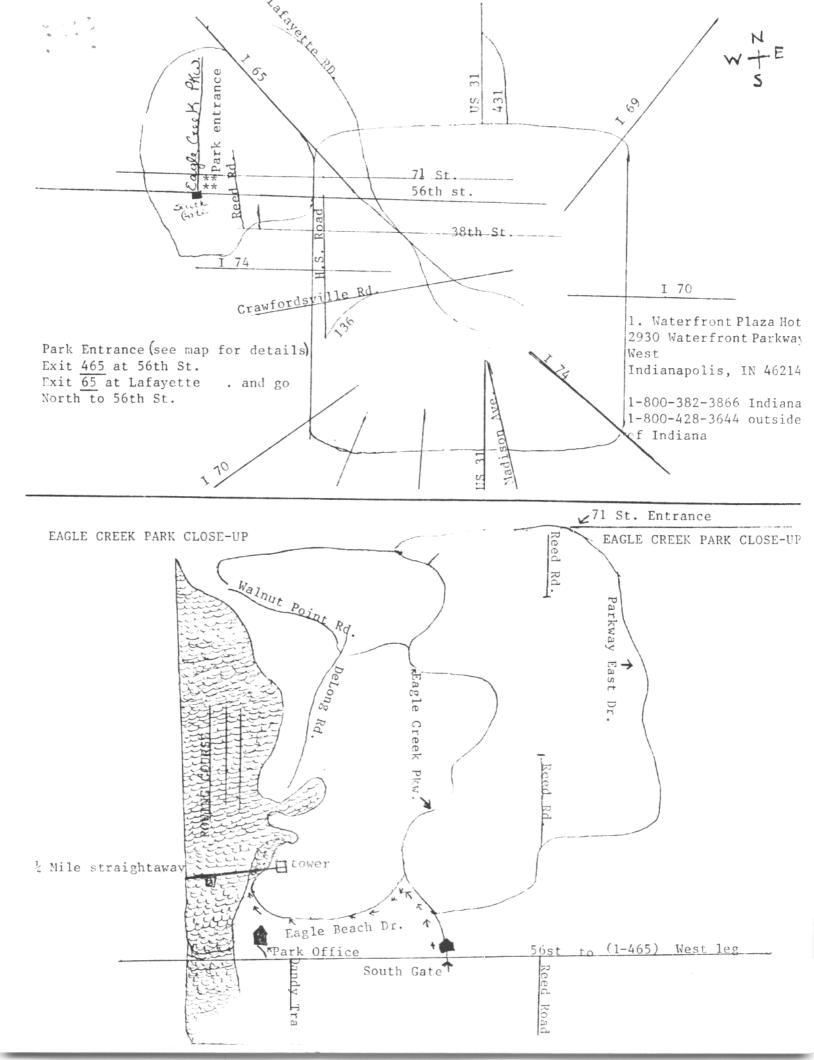

|
| CITY, STATE                                                    | ZIP                                                         |
|                                                                |                                                             |
| Fill in appropriate names. Use s<br>ONE MILE X 3 July 16, 1988 | eparate form for B and C teams.<br>TWO MILE X 3 July 17, 19 |
|                                                                |                                                             |
| ONE MILE X 3 July 16, 1988                                     | TWO MILE X 3 July 17, 19                                    |

TEAM MEMBERS MUST PARTICIPATE IN INDIVIDUAL EVENTS.

ENCLOSED FIND \$\_\_\_\_\_ENTRY FEE AT \$15.00 per TEAM (\$5.00 per swimmer)